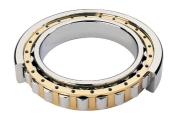

## NU 230 EMA C3-TIMKEN CYLINDRISK RULLELEJE ENRADET MED MESSINGHOLDER

High quality cylindrical roller bearing with machined brass cage from the leading manufacturer TIMKEN. Featuring the TIMKEN EMA design. A premium land-riding cage, unique internal geometries, enhanced surface finishes and a compact design. All this adds up to longer life, improved uptime and reduced maintenance costs.