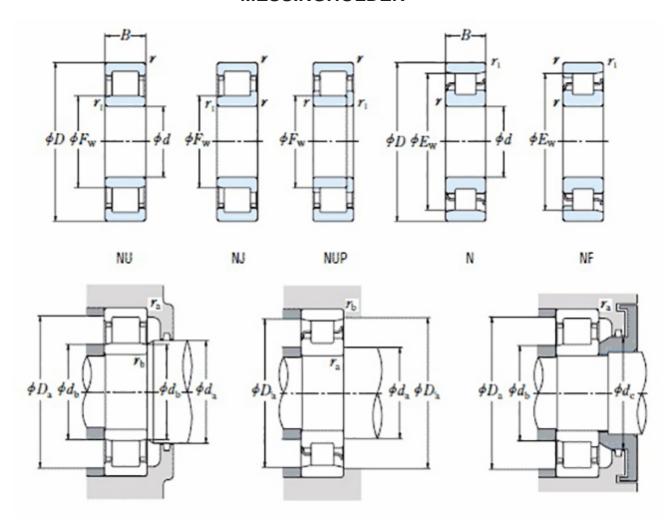

order@nomo.se | +45 44 20 86 00 | https://nomo.dk

## NU 230 EMA C3-TIMKEN CYLINDRISK RULLELEJE ENRADET MED MESSINGHOLDER



High quality cylindrical roller bearing with machined brass cage from the leading manufacturer TIMKEN. Featuring the TIMKEN EMA design. A premium land-riding cage, unique internal geometries, enhanced surface finishes and a compact design. All this adds up to longer life, improved uptime and reduced maintenance costs.

## **Basic dimensions**

| Inner diameter [d] | 150.00 | mm |
|--------------------|--------|----|
| Width [B]          | 45.00  | mm |
| Outer diameter [D] | 270.00 | mm |

## Other data

Clearance C3
Design NU